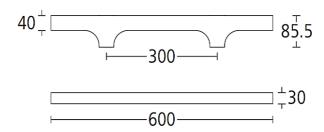

## 6531 Holt Pull Handle

- 300mm fixing centres
- Hand finished
- Adheres to the dimensional guidelines of BS 8300 and approved Doc M
- Crafted from European Oak
- Suitable for internal applications (also available for external applications on request)
- 5% matt interior lacquered finish that is easy to clean and maintain
- Warm to the touch
- 5 year mechanical warranty
- Fixings supplied for doors up to 55mm
  - o Each Bolt Through fixings order code 6531
  - o Each Concealed Face fixings order code 6531SF
  - o Pair Back to Back includes fittings for suitable for Glass Doors order code 6531BB